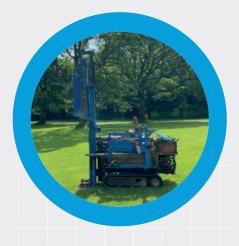

## **Premier Tracker 110**

| DRILLING TYPES             | Windowless sampling                                                                                                               |
|----------------------------|-----------------------------------------------------------------------------------------------------------------------------------|
| SAMPLING & TESTING METHODS | SPT, U70, UT100, DPSH                                                                                                             |
| GEOLOGY/STRATA             | Superficial deposits: Gravels, Sands, Silts, Clays (To prove) Bedrock geology: Mudstone, Sandstone, Siltstone, other rock         |
| SLOPE                      | Up to 20 degrees                                                                                                                  |
| ADDITIONAL USES            | Hydraulic breaker Hydraulic stihl saw Hydraulic concrete corer Falling head tests Gas & groundwater monitoring well installations |

## Premier Tracker 110 continued

| WINDOWLESS SAMPLING DIAMETER | 47mm - 117mm         |
|------------------------------|----------------------|
| CONCRETE CORING WIDTH        | 50mm - 152mm         |
| TRACKING LENGTH              | 2800mm               |
| TRACKING HEIGHT              | 1700mm               |
| TRACKING WIDTH               | 700mm                |
| WORKING HEIGHT               | 3000mm               |
| WORKING WIDTH                | 700mm                |
| SOUND LEVEL                  | 92 - 104 dB          |
| CREW SIZE                    | 2 man crew           |
| VEHICLES                     | 1 vehicle, 1 trailer |
| IDEAL WORKING AREA           | 2000mm x 4000mm      |