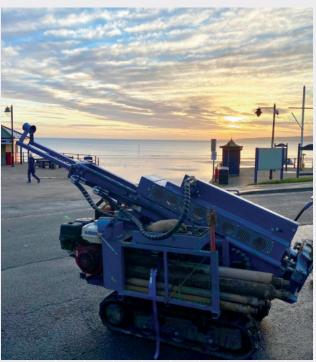

## **Premier Tracker 110**

| DRILLING TYPES             | Windowless sampling                                                                                                               |
|----------------------------|-----------------------------------------------------------------------------------------------------------------------------------|
| SAMPLING & TESTING METHODS | SPT, U70, UT100, DPSH                                                                                                             |
| GEOLOGY/STRATA             | Superficial deposits: Gravels, Sands, Silts, Clays (To prove) Bedrock geology: Mudstone, Sandstone, Siltstone, other rock         |
| SLOPE                      | Up to 20 degrees                                                                                                                  |
| ADDITIONAL USES            | Hydraulic breaker Hydraulic stihl saw Hydraulic concrete corer Falling head tests Gas & groundwater monitoring well installations |

## Premier Tracker 110 continued

| WINDOWLESS SAMPLING DIAMETER | 47mm - 117mm         |
|------------------------------|----------------------|
| CONCRETE CORING WIDTH        | 50mm - 152mm         |
| TRACKING LENGTH              | 2800mm               |
| TRACKING HEIGHT              | 1700mm               |
| TRACKING WIDTH               | 700mm                |
| WORKING HEIGHT               | 3000mm               |
| WORKING WIDTH                | 700mm                |
| SOUND LEVEL                  | 92 - 104 dB          |
| CREW SIZE                    | 2 man crew           |
| VEHICLES                     | 1 vehicle, 1 trailer |
| IDEAL WORKING AREA           | 2000mm x 4000mm      |