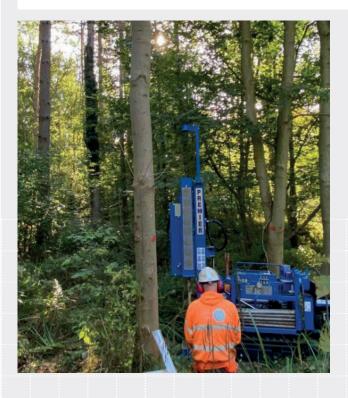

## **Premier Tracker 110**

| DRILLING TYPES             | Windowless sampling                                                                                                               |
|----------------------------|-----------------------------------------------------------------------------------------------------------------------------------|
| SAMPLING & TESTING METHODS | SPT, U70, UT100, DPSH                                                                                                             |
| GEOLOGY/STRATA             | Superficial deposits: Gravels, Sands, Silts, Clays (To prove) Bedrock geology: Mudstone, Sandstone, Siltstone, other rock         |
| SLOPE                      | Up to 20 degrees                                                                                                                  |
| ADDITIONAL USES            | Hydraulic breaker Hydraulic stihl saw Hydraulic concrete corer Falling head tests Gas & groundwater monitoring well installations |

## Premier Tracker 110 continued

| WINDOWLESS SAMPLING DIAMETER | 47mm - 117mm         |
|------------------------------|----------------------|
| CONCRETE CORING WIDTH        | 50mm - 152mm         |
| TRACKING LENGTH              | 2800mm               |
| TRACKING HEIGHT              | 1700mm               |
| TRACKING WIDTH               | 700mm                |
| WORKING HEIGHT               | 3000mm               |
| WORKING WIDTH                | 700mm                |
| SOUND LEVEL                  | 92 - 104 dB          |
| CREW SIZE                    | 2 man crew           |
| VEHICLES                     | 1 vehicle, 1 trailer |
| IDEAL WORKING AREA           | 2000mm x 4000mm      |